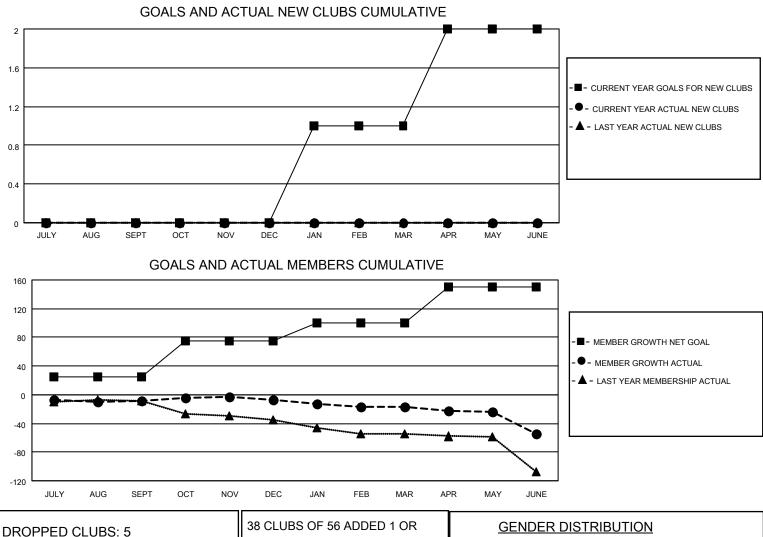

## LOCATION VIRGINIA

District 24 C

Results as of: 6/30/2023

| Clubs                 |               |           |               | Members               |                         |                         |                                                    |
|-----------------------|---------------|-----------|---------------|-----------------------|-------------------------|-------------------------|----------------------------------------------------|
| RESULTS FOR 2022-2023 |               |           |               | RESULTS FOR 2022-2023 |                         |                         |                                                    |
| QUARTER               | NEW CLUB GOAL | NEW CLUBS | DROPPED CLUBS | QUARTER MEI           | MBER GROWTH NET<br>GOAL | MEMBER GROWTH<br>ACTUAL | DROPPED<br>MEMBERS ACTUAL<br>(including transfers) |
| JULY/AUG/SEPT         | 0             | 0         | 0             | JULY/AUG/SEPT         | 25                      | 29                      | 33                                                 |
| OCT/NOV/DEC           | 0             | 0         | 1             | OCT/NOV/DEC           | 50                      | 24                      | 23                                                 |
| JAN/FEB/MAR           | 1             | 0         | 0             | JAN/FEB/MAR           | 25                      | 35                      | 40                                                 |
| APR/MAY/JUNE          | 1             | 0         | 4             | APR/MAY/JUNE          | 50                      | 38                      | 70                                                 |

| DROPPED CLUBS: 5 |     | MORE NEW MEMBERS          | GENDER DISTRIBUTION                 |              |  |
|------------------|-----|---------------------------|-------------------------------------|--------------|--|
|                  |     |                           | MALE                                | 794 (64.19%) |  |
|                  |     |                           | FEMALE                              | 443 (35.81%) |  |
| DROPPED MEMBERS  |     |                           | NON BINARY                          | 0 (0.00%)    |  |
|                  |     |                           | PREFER NOT TO ANSWER                | 0 (0.00%)    |  |
| DECEASED         | 33  |                           |                                     |              |  |
| CLUB CANCELLED   | 11  | CLICK HERE FOR CUMULATIVE | TOTAL FAMILY UNIT MEMBERS           | 3 219        |  |
| OTHER            | 122 | MEMBERSHIP DATA           |                                     |              |  |
| TOTAL 166        |     |                           | FAMILY MEMBERS PAYING HALF DUES 110 |              |  |
|                  |     |                           |                                     |              |  |
|                  |     |                           |                                     |              |  |